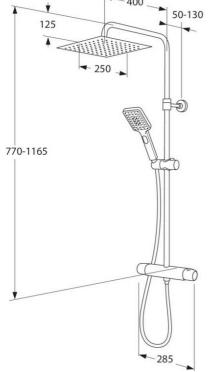

# **Shower column Logic Square**

160 c-c

#### **Product features**

- Super slim head shower with generous water flow
- 3-functional hand shower with a pushbutton
- · Mixer with smart features in a timeless design