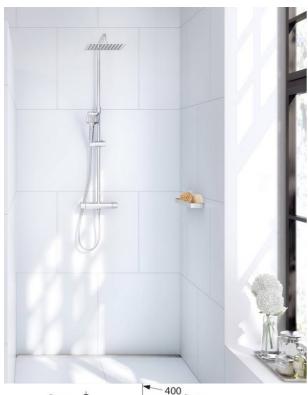

# **Shower column Logic Square**

160 c-c

#### **Product features**

- Super slim head shower with generous water flow
- 3-functional hand shower with a pushbutton
- · Mixer with smart features in a timeless design