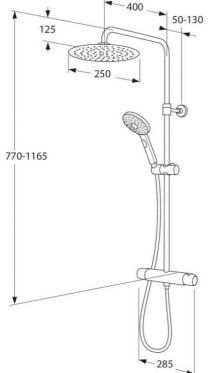

# **Shower column Logic Round**

160 c-c

#### **Product features**

- Super slim head shower with generous water flow
- 3-functional hand shower with a pushbutton
- · Mixer with smart features in a timeless design

#### Article number etc.

RSK-nr:

ART-nr: GB41204930 EAN-nr: 7393792231251

Packaging

L: 714,00 x W: 368,00 x H: 94,00 mm.

Weight: 5,50 kg