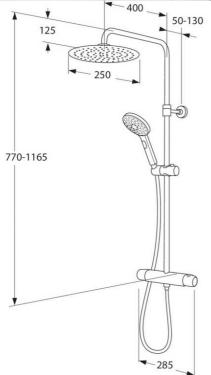

# **Shower column Logic Round**

160 c-c

### **Product features**

- Super slim head shower with generous water flow
- 3-functional hand shower with a pushbutton
- · Mixer with smart features in a timeless design