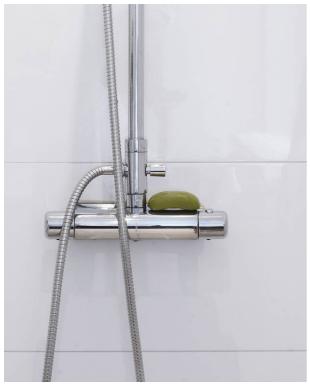

# **Shower faucet Logic** thermostat

Outlet upward, 160 c-c

## **Product features**

- Safe Tough reduces the heat on the front of the faucet.
- · Maintains even water temperature upon pressure and temperature changes
- · Can be expanded with ceiling shower set