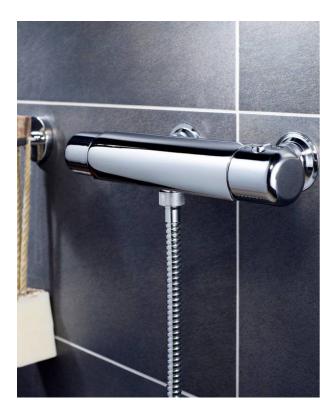

# Shower mixer Logic thermostat

## **Product features**

- Safe Touch reduces the heat on the front of the mixer
- Maintains even water temperature
- · Can be expanded with bathtub spout