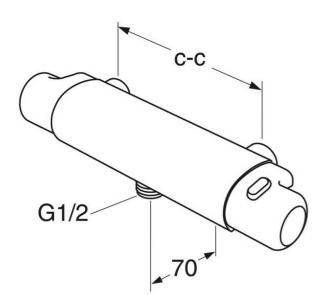

# Assembling & Care

Assembling & Care Prior to installation the lines must be flushed up to the faucet. The faucet is connected with the cold water line on the right and the hot water line on the left. Water pressure: max 1000 kPa, min 50kPa. Hot water temperature: max 80°C, min 45°C. Please note that we are not liable for damage resulting from improper installation.