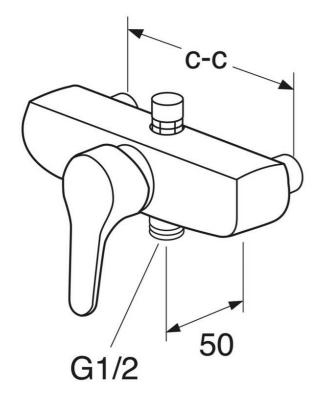

# Shower faucet - single lever

Lead-free - with vacuum valve, 160 c-c

## Assembling & Care

Mounted according to the instructions. Prior to installation the lines must be flushed up to the faucet. The faucet is connected with the cold water line on the right and the hot water line on the left. Water pressure: max 1000 kPa, min 50kPa. Hot water temperature: max 80°C, min 45°C. Please note that we are not liable for damage resulting from improper installation.