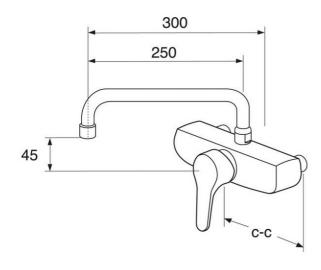

# **Bathroom sink faucet Nautic** wall mounted

Spout mounted above, 160 c-c

### **Product features**

ECO-ECO-TAP/ENERGY- TAP/WATER-**SAVING SAVING** 

- · Energy class B, saves energy and water
- · Adjustable comfort flow and comfort temperature

ART-nr:

GB41204256

· Pivoting spout