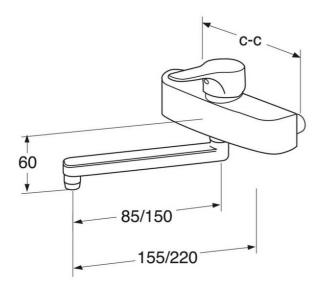

# Washbasin mixer Nautic - wall mounted



85 mm spout, 160 c-c.



### **Product features**



- · Energy class B, saves energy and water
- · Adjustable comfort flow and comfort temperature
- · Plugged connections for extra water outlets

#### Article number etc.

RSK-nr:

ART-nr: GB41204251 EAN-nr: 7393792217835

Packaging L: 230,00 x W: 185,00 x H: 115,00 mm. Weight: 2,14 kg

## **Energy labeling and certifications**

- · Complies with Safe Water installation requirements
- Energy class B, 1.86 kWh



## Assembling & Care

Prior to installation the lines must be flushed up to the faucet. The faucet is connected with the cold water line on the right and the hot water line on the left. Water pressure: max 1000 kPa, min 50kPa. Hot water temperature: max 70°C, min 45°C. Please note that we are not liable for damage resulting from improper installation. Pr