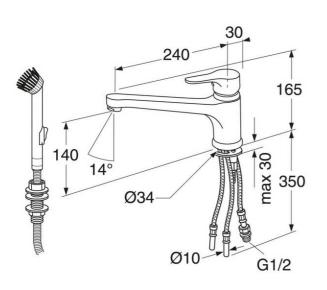

# Kitchen mixer Nautic - low cast spout

With dish brush

## Assembling & Care

Prior to installation the lines must be flushed up to the faucet. The faucet is connected with the cold water line on the right and the hot water line on the left. Water pressure: max 1000 kPa, min 50kPa. Hot water temperature: max 70°C, min 45°C. Please note that we are not liable for damage resulting from improper installation.