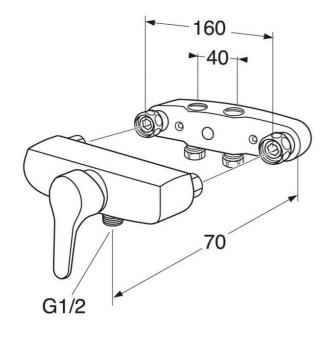

# Shower mixer Nautic - singlelever

With shower connection downwards, 160/40 c-c

# **Assembling & Care**

Prior to installation the lines must be flushed up to the faucet. The faucet is connected with the cold water line on the right and the hot water line on the left. Water pressure: max 1000 kPa, min 50kPa. Hot water temperature: max 80°C, min 45°C. Please note that we are not liable for damage resulting from improper installation.