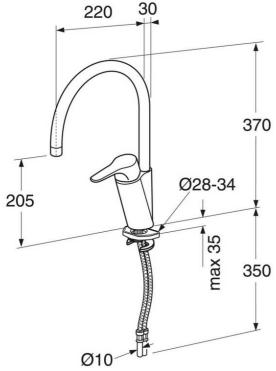

## **Assembling & Care**

Prior to installation the lines must be flushed up to the faucet. The faucet is connected with the cold water line on the right and the hot water line on the left.

Water pressure: max 1000 kPa, min 50kPa. Hot water temperature: max 70°C, min 70°C, min 70°C. Please note that we are not liable for damage resulting from improper installation. connected with the cold water line on the right and the hot water line on the left.