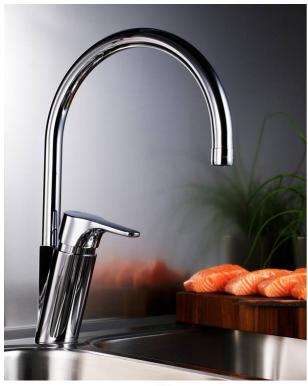

# Kitchen mixer Nautic with high spout

Lead-free







#### **Product features**

ECO-TAP/ENERGY- TAP/WATER-**SAVING SAVING** 







- · Energy class B, saves energy and water
- · Contains less than 0.1%
- · Adjustable comfort flow and comfort temperature

#### Article number etc.

RSK-nr:

ART-nr: GB41204056 0 EAN-nr: 7393792229135

Packaging L: 440,00 x W: 275,00 x H: 75,00 mm. Weight: 1,95 kg

### **Energy labeling and certifications**

• Complies with Safe Water installation requirementsEnergy class B, 1.94 kWh







## **Assembling & Care**

Prior to installation the lines must be flushed up to the faucet. The faucet is connected with the cold water line on the right and the hot water line on the left.

Water pressure: max 1000 kPa, min 50kPa. Hot water temperature: max 70°C, min 70°C, min 70°C. Please note that we are not liable fo