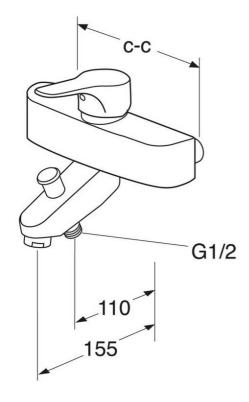

# Tub faucet Nautic - singlelever

### **Product features**

- Adjustable comfort flow can be activated as needed
- Adjustable max temperature for increased scald protection
- Can be adjusted for universal accessibility with extended lever

## Assembling & Care

Prior to installation the lines must be flushed up to the faucet. The faucet is connected with the cold water line on the right and the hot water line on the left. Water pressure: max 1000 kPa, min 50kPa. Hot water temperature: max 80°C, min 45°C. Please note that we are not liable for damage resulting from improper installation.