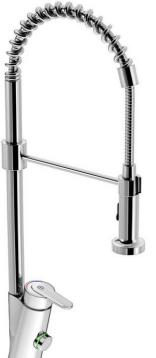

# Kitchen mixer Nordic Plus spiraflex

With electronic dishwasher shut-off

#### **Product features**

- NEW unique and smart innovation
- Self closing shut-off valve including leakage breaker
- Two different flush modes (normal or spray)

## Assembling & Care

Prior to installation the lines must be flushed up to the faucet. The faucet is connected with the cold water line on the right and the hot water line on the left. Water pressure: max 1000 kPa, min 50kPa. Hot water temperature: max 70°C, min 45°C. Please note that we are not liable for damage resulting from improper installation.