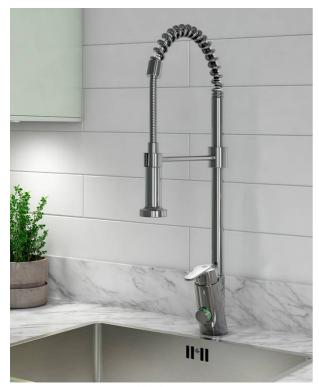

# Kitchen mixer Nordic Plus spiraflex

With electronic dishwasher shut-off

#### **Product features**

- NEW unique and smart innovation
- Self closing shut-off valve including leakage breaker
- Two different flush modes (normal or spray)

## Assembling & Care

Prior to installation the lines must be flushed up to the faucet. The faucet is connected with the cold water line on the right and the hot water line on the left. Water pressure: max 1000 kPa, min 50kPa. Hot water temperature: max 70°C, min 45°C. Please note that we are not liable for damage resulting from improper installation.