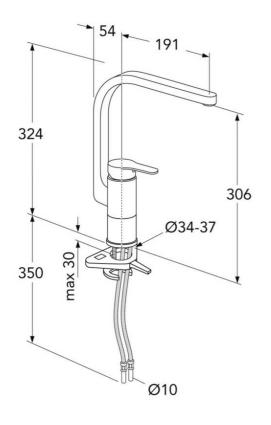

### **Product features**

- · Lever with tactile feel and clear colour marking for hot and cold
- · Soft move, technology for smooth and precise handling
- Pivoting spout 110° (0° and 80° limiters included)

### Article number etc.

RSK-nr:

ART-nr: GB41203456 EAN-nr: 7393792235754

Packaging L: 440,00 x W: 280,00 x H: 70,00 mm. Weight: 1,86 kg

# Assembling & Care

Prior to installation the lines must be flushed up to the faucet. The faucet is connected with the cold water line on the right and the hot water line on the left. Water pressure: max 1000 kPa, min 50kPa. Hot water temperature: max 70°C, min 45°C. Please note that we are not liable for damage resulting from improper installation.