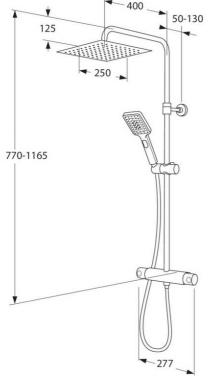

# **Shower column Skandic Square**

160 c-c

#### **Product features**

- · Super slim head shower with generous water flow
- 3-functional hand shower with a pushbutton
- · Mixer with smart features in a timeless design