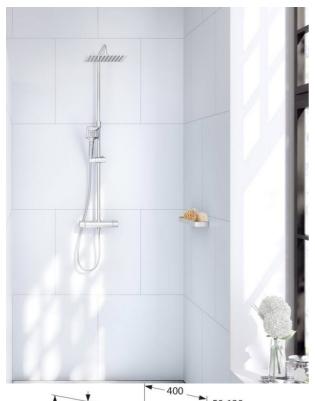

# **Shower column Skandic Square**

160 c-c

#### **Product features**

- · Super slim head shower with generous water flow
- 3-functional hand shower with a pushbutton
- · Mixer with smart features in a timeless design