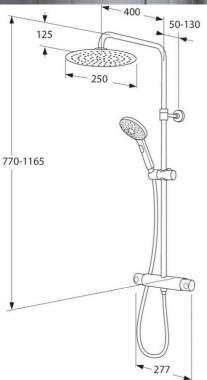

# **Shower column Skandic Round**

160 с-с

#### **Product features**

- · Super slim head shower with generous water flow
- 3-functional hand shower with a pushbutton
- · Mixer with smart features in a timeless design