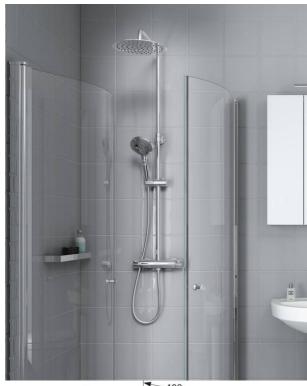

# **Shower column Skandic Round**

160 с-с

#### **Product features**

- · Super slim head shower with generous water flow
- 3-functional hand shower with a pushbutton
- · Mixer with smart features in a timeless design