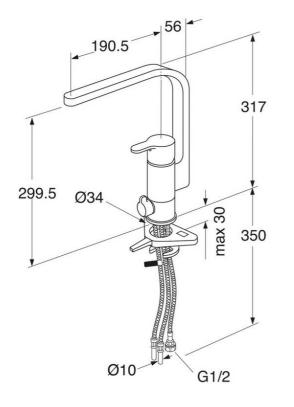

#### **Product features**

- Adjustable comfort flow (water-saver)
- Pivoting spout 110°
- Adjustable max temperature for increased scald protection

### Assembling & Care

Prior to installation the lines must be flushed up to the faucet. The faucet is connected with the cold water line on the right and the hot water line on the left. Water pressure: max 1000 kPa, min 50kPa. Hot water temperature: max 70°C, min 45°C. Please note that we are not liable for damage resulting from improper installation.