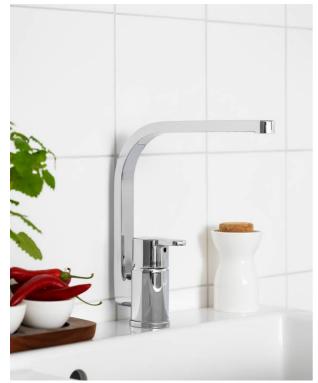

# Kitchen mixer Nordic<sup>3</sup> - high spout

#### **Product features**

- Adjustable comfort flow (water-saver)
- Pivoting spout 110°
- Adjustable max temperature for increased scald protection