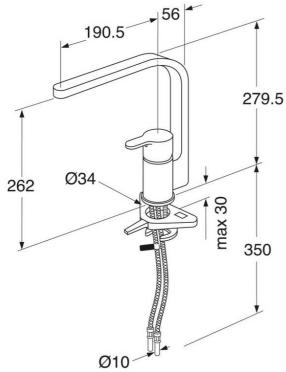

### Assembling & Care

Prior to installation the lines must be flushed up to the faucet. The faucet is connected with the cold water line on the right and the hot water line on the left. Water pressure: max 1000 kPa, min 50kPa. Hot water temperature: max 70°C, min 45°C. Please note that we are not liable for damage resulting from improper installation.