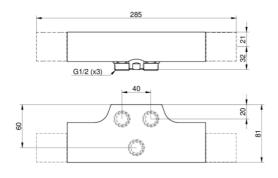

# **Shower mixer New Nautic** thermostat



With pipe connection downwards, 40 cc



### **Product features**







- Safe Touch reduces the heat on the front of the mixer
- · Maintains even water temperature upon pressure and temperature changes
- · Can be expanded with bathtub spout

#### Article number etc.

RSK-nr:

ART-nr: GB41202423 EAN-nr: 7391530081250

Packaging L: 0,00 x W: 0,00 x H: 0,00 mm. Weight: 0.00 kg

## **Energy labeling and certifications**

· Complies with Safe Water installation requirements.













Prior to installation the lines must be flushed up to the faucet. The faucet is connected with the cold water line on the right and the hot water line on the left. Water pressure: max 1000 kPa, min 50kPa. Hot water temperature: max 80°C, min 45°C. Please note that we are not liable for damage resulting from improper installation.