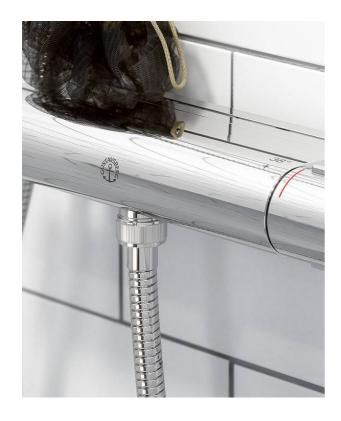

# **Shower mixer New Nautic -Thermostat**

With pipe connection downwards, 40 c-c

### **Product features**

- Safe Touch reduces the heat on the front of the mixer
- · Maintains even water temperature upon pressure and temperature changes
- · Can be expanded with bathtub spout