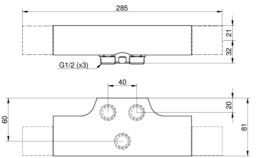

# **Shower mixer New Nautic -Thermostat**

With pipe connection downwards, 40 c-c

#### Article number etc.

RSK-nr:

ART-nr: GB41202404 EAN-nr: 7391530075815

Packaging L: 292,00 x W: 95,00 x H: 74,00 mm. Weight: 1.90 kg