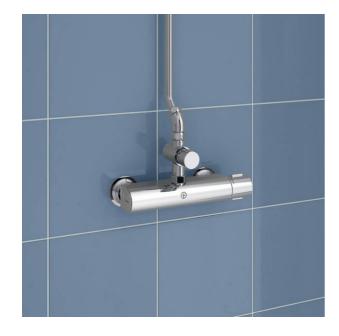

# **Shower column New Nautic Public**

Outlet up, 160 c-c

### **Product features**

- · Safe Touch, minimizes the heat on the front of the mixer
- Even water temperature during pressure and temperature changes
- To be completed with the roof shower set