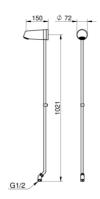

# **Shower column New Nautic Public**



Outlet up, 160 c-c





### **Product features**









- · Safe Touch, minimizes the heat on the front of the mixer
- Even water temperature during pressure and temperature changes
- To be completed with the roof shower set

#### Article number etc.

RSK-nr:

ART-nr: GB41202355 EAN-nr: 7391530081236

Packaging L: 0,00 x W: 0,00 x H: 0,00 mm. Weight: 0,00 kg

## **Energy labeling and certifications**











## **Assembling & Care**

Prior to installation the lines must be flushed up to the faucet. The faucet is connected with the cold water line on the right and the hot water line on the left. Water pressure: max 1000 kPa, min 50kPa. Hot water temperature: max 80°C, min 45°C. Please note that we are not liable for damage resulting from improper installation.