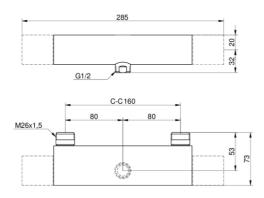

# **Shower mixer New Nautic** thermostat



Outlet downward, 160 c-c



### **Product features**

Safe touch

**EVEN PRESSURE** 



**TEMPERATURE** 

- · Safe Touch reduces the heat on the front of the faucet
- · Maintains even water temperature upon pressure and temperature changes
- · Can be expanded with bathtub spout

#### Article number etc.

RSK-nr:

ART-nr: GB412023520 EAN-nr: 7391530081229

Packaging L: 0,00 x W: 0,00 x H: 0,00 mm. Weight: 0,00 kg

## **Energy labeling and certifications**

• Complies with Safe Water installation requirements.













Assembling & Care

Prior to installation the lines must be flushed up to the faucet. The faucet is connected with the cold water line on the right and the hot water line on the left. Water pressure: max 1000 kPa, min 50kPa. Hot water temperature: max 80°C, min 45°C. Please note that we are not liab