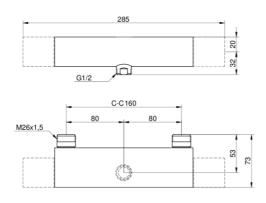

# **Shower mixer New Nautic** thermostat



Outlet downward, 160 c-c, 85 mm spout



### **Product features**







- Safe Touch reduces the heat on the front of the faucet
- · Maintains even water temperature upon pressure and temperature changes
- · Can be expanded with bathtub spout

#### Article number etc.

RSK-nr:

ART-nr: GB41202352 EAN-nr: 7391530081212

Packaging L: 0,00 x W: 0,00 x H: 0,00 mm. Weight: 0.00 kg

## **Energy labeling and certifications**

· Complies with Safe Water installation requirements.











Prior to installation the lines must be flushed up to the faucet. The faucet is connected with the cold water line on the right and the hot water line on the left. Water pressure: max 1000 kPa, min 50kPa. Hot water temperature: max 80°C, min 45°C. Please note that we are not liable for damage resulting from improper installation.