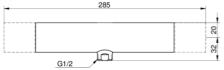

#### Article number etc.

RSK-nr:

ART-nr: GB41202304066 EAN-nr: 7391530075761

Packaging L: 292,00 x W: 95,00 x H: 74,00 mm. Weight: 1.66 kg