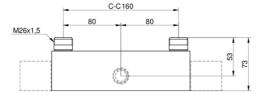

#### Article number etc.

RSK-nr:

ART-nr: GB41202304066 EAN-nr: 7391530075761

Packaging L: 292,00 x W: 95,00 x H: 74,00 mm. Weight: 1.66 kg