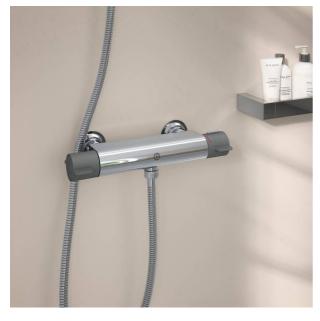

# **Shower mixer New Nautic** thermostat

Outlet downward, 160 c-c, lead free, grip-friendly knobs

### **Product features**

- Safe Touch reduces the heat on the front of the faucet
- · Maintains even water temperature upon pressure and temperature changes
- · Contains less than 0.1% lead