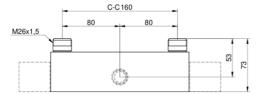

# **Shower mixer New Nautic** thermostat

Outlet downward, 160 c-c, lead free, grip-friendly knobs

#### Article number etc.

RSK-nr:

ART-nr: GB41202304066 EAN-nr: 7391530075761

Packaging L: 292,00 x W: 95,00 x H: 74,00 mm. Weight: 1.66 kg