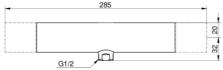

#### Article number etc.

RSK-nr:

ART-nr: GB41202304066 EAN-nr: 7391530075761

Packaging L: 292,00 x W: 95,00 x H: 74,00 mm. Weight: 1.66 kg