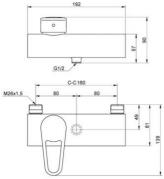

# Shower mixer New Nautic - Single lever

Shower connection downwards, 40/160 c-c bracket

### Article number etc.

RSK-nr:

ART-nr: GB41202114 EAN-nr: 7391530081793

Packaging L: 365,00 x W: 105,00 x H: 70,00 mm. Weight: 2,01 kg