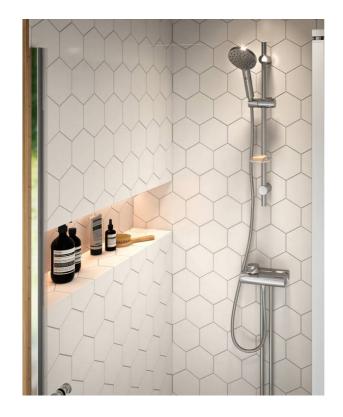

# Shower mixer New Nautic - Single lever

Shower connection downwards, 40/160 c-c bracket

### **Product features**

- Grip-friendly lever with clear color marking for hot and cold water
- With vacuum valve and check valves in the inlets
- Eco-stop, adjustable maximum flow limitation