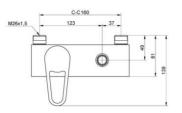

# Shower mixer New Nautic -Single lever

Shower connection upwards, 160 c-c

#### Article number etc.