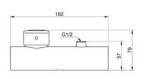

# Shower mixer New Nautic -Single lever

Shower connection upwards, 160 c-c

#### Article number etc.