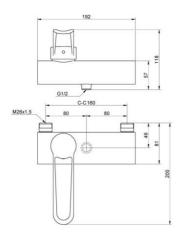

## Shower mixer Care - Singel lever

Lead free, connection down, 160 c-c

**Product features** 

- Elongated, grip-friendly lever with clear color marking for hot and cold water
- Soft move, ceramic package with smooth and precise operation
- Eco-stop, adjustable maximum flow limitation

## Assembling & Care

Prior to installation the lines must be flushed up to the faucet. The faucet is connected with the cold water line on the right and the hot water line on the left. Water pressure: max 1000 kPa, min 50kPa. Hot water temperature: max 80°C, min 45°C. Please note that we are not liable for damage resulting from improper installation.