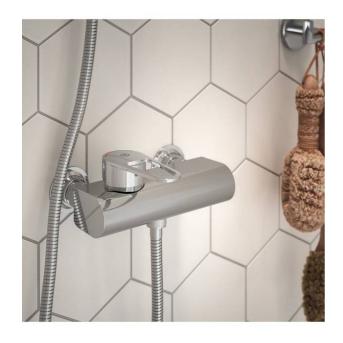

# Shower mixer New Nautic - Single lever

Shower connection downwards, 160 c-c

### **Product features**

- Grip-friendly lever with clear color marking for hot and cold water
- · Soft move, ceramic package with smooth and precise operation
- Eco-stop, adjustable maximum flow limitation