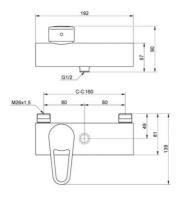

# Shower mixer New Nautic - Single lever

Shower connection downwards, 160 c-c

### Article number etc.

RSK-nr:

ART-nr: GB41202014 EAN-nr: 7391530081830

Packaging L: 210,00 x W: 145,00 x H: 92,00 mm. Weight: 1,91 kg