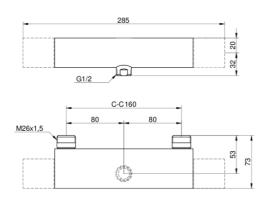

# Shower mixer Nordic thermostat

With shower connection down, 160 c-c

#### Article number etc.

RSK-nr:

ART-nr: GB41201704 EAN-nr: 7391530076997

Packaging L: 292,00 x W: 95,00 x H: 74,00 mm. Weight: 1,63 kg

### Assembling & Care

Assembling & Care Prior to installation the lines must be flushed up to the faucet. The faucet is connected with the cold water line on the right and the hot water line on the left. Water pressure: max 1000 kPa, min 50kPa. Hot water temperature: max 80°C, min 45°C. Please note that we are not liable for damage resulting from improper installation.