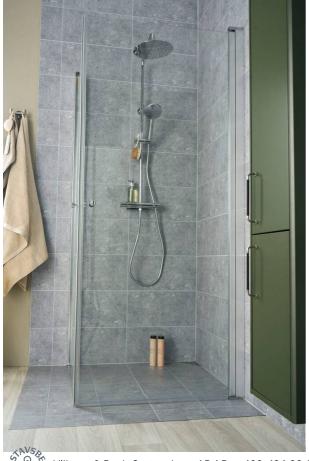

## **Shower column Atlantic** Round - 40 c-c

Connection up and down, 40 c-c with shower column Round

## **Product features**

- 40 c-c for mounting with external pipes
- · Continuous pipe connection
- Safe Touch function minimizes the heat on the front of the mixer