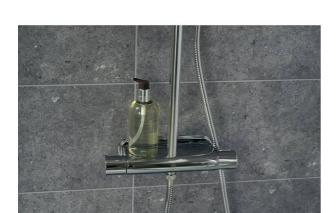

## **Shower column Atlantic** Round - 40 c-c

Connection up and down, 40 c-c with shower column Round

## **Product features**

- 40 c-c for mounting with external pipes
- · Continuous pipe connection
- Safe Touch function minimizes the heat on the front of the mixer