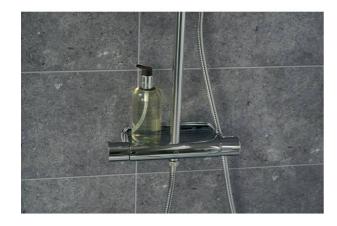

## **Shower mixer Atlantic** thermostat 40 c-c

With shower connection up and down, 40 c-c

- 40 c-c for mounting with external pipes
- Continuous pipe connection
- Safe Touch function minimizes the heat on the front of the mixer