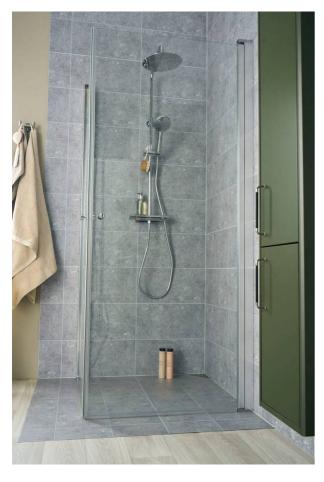

## **Shower mixer Atlantic** thermostat 40 c-c

With shower connection up and down, 40 c-c

- 40 c-c for mounting with external pipes
- Continuous pipe connection
- Safe Touch function minimizes the heat on the front of the mixer

## **Energy labeling and certifications**

CERTIFIERING KONTROLL

Prior to installation the lines must be flushed up to the faucet. The faucet is connected with the cold water line on the right and the hot water line on the left. Water pressure: max 1000 kPa, min 50kPa. Hot water temperature: max 80°C, min 45°C. Please note that we are not liable for damage resulting from improper installation.