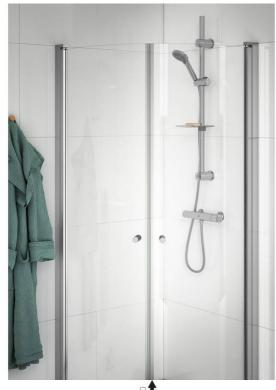

# **Shower faucet Atlantic 2.1**

Connection down, lead-free, 160 c-c, energi A-classified shower set

#### **Product features**

- · Safe Touch, minimizes the heat on the front of the mixer
- Even water temperature during pressure and temperature changes
- · Contains less than 0.1% lead