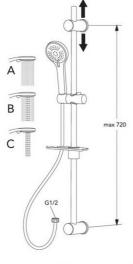

# **Shower faucet Atlantic 2.1**

Connection down, lead-free, 160 c-c, energi A-classified shower set

#### **Product features**

- · Safe Touch, minimizes the heat on the front of the mixer
- Even water temperature during pressure and temperature changes
- · Contains less than 0.1% lead