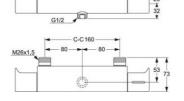

# **Shower faucet Atlantic 2.1**

Connection down, lead-free, 160 c-c, energi A-classified shower set

## Assembling & Care

Prior to installation the lines must be flushed up to the faucet. The faucet is connected with the cold water line on the right and the hot water line on the left.

Water pressure: max 1000 kPa, min 50kPa. Hot water temperature: max 80°C, min 45°C. Please note that we are not liable for damage resulting from improper installation.