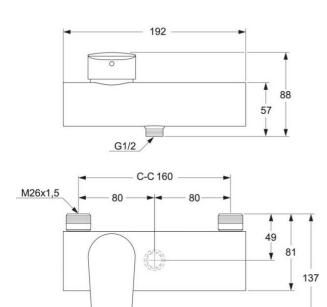

# Shower mixer Atlantic - Single lever

Shower connection downwards, 160 c-c

# **Assembling & Care**

Prior to installation the lines must be flushed up to the faucet. The faucet is connected with the cold water line on the right and the hot water line on the left. Water pressure: max 1000 kPa, min 50kPa. Hot water temperature: max 80°C, min 45°C. Please note that we are not liable for damage resulting from improper installation.