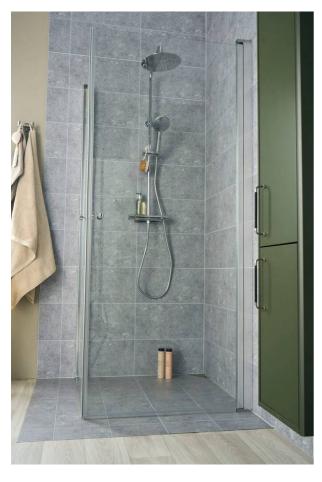

## **Shower mixer Atlantic** thermostat

With shower connection down, 160 c-c

- · Safe Touch, minimizes the heat on the front of the mixer
- Even water temperature during pressure and temperature changes
- · Can be completed with Gustavsberg bathtub spout