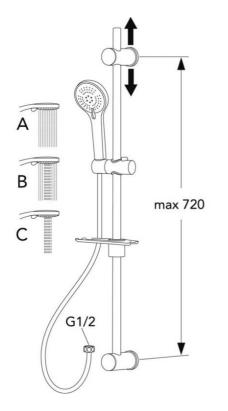

# Shower set 2.1

Lead-free, chrome, 10p

### Product features

- 3-function hand shower
- Smart shelf with practical hooks
- Attached with screws or glue

#### Article number etc.

RSK-nr:

ART-nr: GB4110625010

EAN-nr: 7391530082127

Packaging L: 835,00 x W: 255,00 x H: 250,00 mm. Weight: 11,40 kg