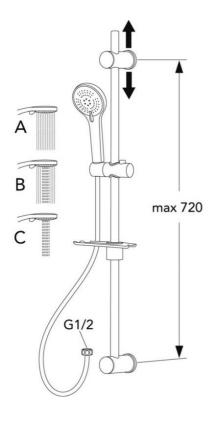

### **Product features**

- · 3-function hand shower
- Smart shelf with practical hooks
- · Attached with screws or glue