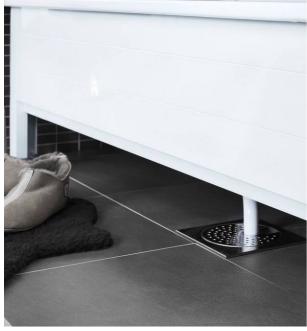

# **Assembling & Care**

Bath panel for full or half bath panel delivered with end panels preinstalled. Panel and concealed profile are then assembled into a frame. The frame is adjusted horizontally with the adjustable feet. The bathtub, which is equipped with damping/friction material under the corners, is lowered into the frame. The plastic drainpipe is cut and connected to the floor drain. Installation instructions are included.