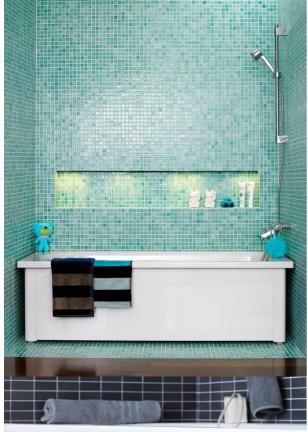

# Bathtub with panels Combi - 1700x700

With full panel, white

### **Product features**

- · Round head end for back and large shower space at foot end
- · Premium quality titanium alloy steel
- Adjustable feet, the tub is stable even on uneven floors