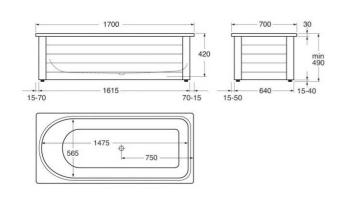

# Jokumentet skapat den 2024-04-17

## Bathtub without panels Combi - 1700x700



### With Glazeplus

#### **Product features**





- · Round head end for back and large shower space at foot end
- Premium quality titanium alloy steel
- · Compatible with front frame

#### Article number etc.

RSK-nr:

ART-nr: GB2117070113 EAN-nr: 7391530072722

Packaging L: 0,00 x W: 0,00 x H: 0,00 mm. Weight: 0,00 kg

#### **Energy labeling and certifications**

- The product follows AMA recommendations & SS-EN 232
- · CE approved



#### Assembling & Care

Bath panel for full or half bath panel delivered with end panels preinstalled. Front panel and concealed profile are then assembled into a frame. The frame is adjusted horizontally with the adjustable feet. The bathtub, which is equipped with damping/friction material under the corners, is lowered into the frame. The plastic drainpipe is cut and connected to the floor drain. Ins