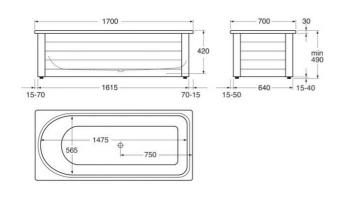

# Bathtub without panels Combi - 1700x700

With anti-slip treatment

### **Product features**

- · Round head end for back and large shower space at foot end
- Premium quality titanium alloy steel
- · Compatible with front frame