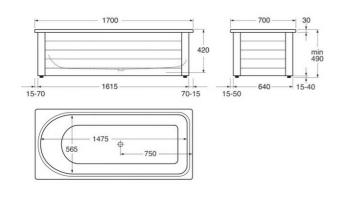

# Bathtub without panels Combi - 1700x700

With holes for one grab bar

### Article number etc.

RSK-nr:

ART-nr: GB2117070111 EAN-nr: 7391530072708

Packaging L: 1700,00 x W: 720,00 x H: 450,00 mm. Weight: 48,00 kg