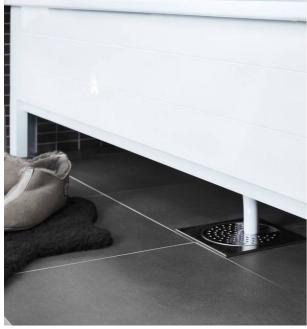

### **Product features**

- · Adjustable feet, tub is stable even on uneven floors
- · Premium quality titanium alloy steel
- Complete with bath panel, installed bottom valve and drainage tube

## **Assembling & Care**

Bath panel for full or half bath panel delivered with end panels preinstalled. Panel and concealed profile are then assembled into a frame. The frame is adjusted horizontally with the adjustable feet. The bathtub, which is equipped with damping/friction material under the corners, is lowered into the frame. The plastic drainpipe is cut and connected to the floor drain. Installation instructions are included.