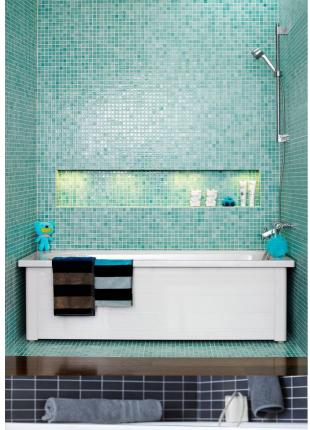

### **Product features**

- · Adjustable feet, tub is stable even on uneven floors
- · Premium quality titanium alloy steel
- Complete with bath panel, installed bottom valve and drainage tube

## **Assembling & Care**

Bath panel for full or half bath panel delivered with end panels preinstalled. Panel and concealed profile are then assembled into a frame. The frame is adjusted horizontally with the adjustable feet. The bathtub, which is equipped with damping/friction material under the corners, is lowered into the frame. The plastic drainpipe is cut and connected to the floor drain. Installation instructions are included.