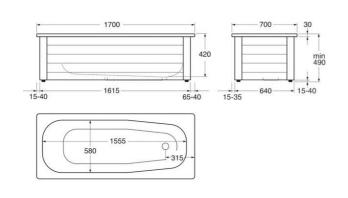

# Bathtub without panels Standard - 1700x700

## Assembling & Care

Bath panel for full or half bath panel delivered with end panels preinstalled. Front panel and concealed profile are then assembled into a frame. The frame is adjusted horizontally with the adjustable feet. The bathtub, which is equipped with damping/friction material under the corners, is lowered into the frame. The plastic drainpipe is cut and connected to the floor drain. Installation instructions are included.