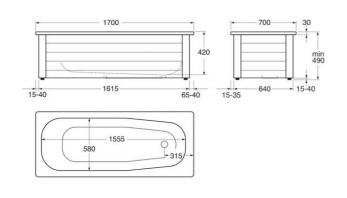

# Bathtub without panels Standard - 1700x700

With holes for two grab bars

## Assembling & Care

Bath panel for full or half bath panel delivered with end panels preinstalled. Front panel and concealed profile are then assembled into a frame. The frame is adjusted horizontally with the adjustable feet. The bathtub, which is equipped with damping/friction material under the corners, is lowered into the frame. The plastic drainpipe is cut and connected to the floor drain. Installation instructions are included.