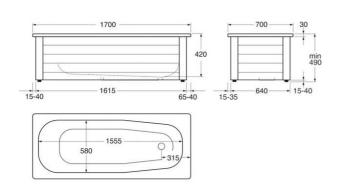

# Bathtub without panels Standard - 1700x700

With anti-slip treatment and holes for two grab bars

### **Product features**

- · Premium quality titanium alloy steel
- · Grab bar and anti-slip treatment for added safety
- · Compatible with front frame