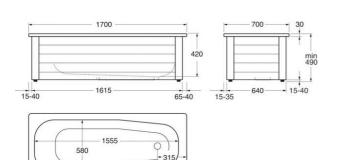

# **Bathtub without panels** Standard - 1700x700

# **Assembling & Care**

Bath panel for full or half bath panel delivered with end panels preinstalled. Front panel and concealed profile are then assembled into a frame. The frame is adjusted horizontally with the adjustable feet. The bathtub, which is equipped with damping/friction material under the corners, is lowered into the frame. The plastic drainpipe is cut and connected to the floor drain. Installation instructions are included.