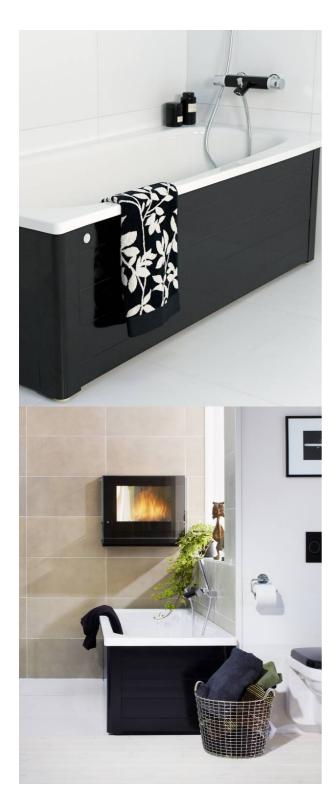

# Bathtub with panels Combi - 1600x700

With full panel, black

### **Product features**

- Round head end for back and large shower space at foot end
- Premium quality titanium alloy steel
- The lower section of the full panel can be shifted up for easier cleaning