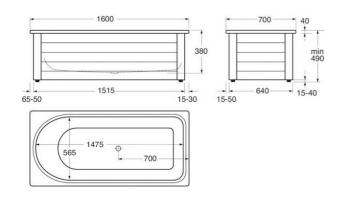

# Jokumentet skapat den 2024-04-25

# Bathtub without panels Combi - 1600x700



# With anti-slip treatment

### **Product features**





- · Round head end for back and large shower space at foot end
- Premium quality titanium alloy steel
- · Anti-slip treatment on bottom for increased safety

### Article number etc.

RSK-nr:

ART-nr: GB2116070112 EAN-nr: 7391530072654

Packaging L: 0,00 x W: 0,00 x H: 0,00 mm. Weight: 0,00 kg

# **Energy labeling and certifications**

- The product follows AMA recommendations & SS-EN 232
- · CE approved



## Assembling & Care

Bath panel for full or half bath panel delivered with end panels preinstalled. Front panel and concealed profile are then assembled into a frame. The frame is adjusted horizontally with the adjustable feet. The bathtub, which is equipped with damping/friction material under the corners, is lowered into the frame. The plastic drainpipe is cut and connected to the