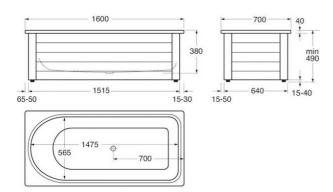

# Bathtub without panels Combi - 1600x700

#### Article number etc.

RSK-nr:

ART-nr: GB2116070111 EAN-nr: 7391530072647

Packaging L: 1620,00 x W: 720,00 x H: 450,00 mm. Weight: 46,00 kg