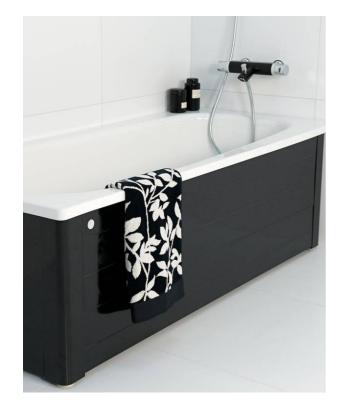

# Bathtub with panels Duo -1600x700

With full panel, black

#### **Product features**

- · Two sloped head ends, suitable for two people
- · Premium quality titanium alloy steel
- Adjustable feet, the tub is stable even on uneven floors