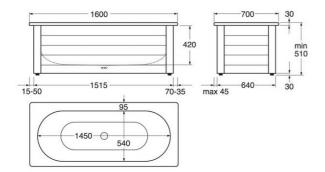

# Bathtub with panels Duo -1600x700

With full panel, black

#### Article number etc.

RSK-nr: ART-nr: GB211603701656 EAN-nr:

Packaging

L: 2040,00 x W: 950,00 x H: 220,00 mm.

Weight: 80,00 kg